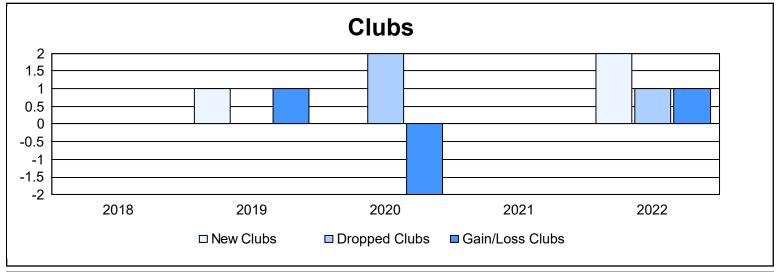

District 12 N As of June 2022 Cumulative

| Year      | New<br>Clubs | Dropped<br>Clubs | Gain/<br>Loss<br>Clubs | New<br>Members | Charter<br>Members | Reinstate<br>Members | Transfer<br>Members | Total<br>Member<br>Added | Total<br>Members<br>Dropped | Gain/<br>Loss<br>Members |
|-----------|--------------|------------------|------------------------|----------------|--------------------|----------------------|---------------------|--------------------------|-----------------------------|--------------------------|
| 2017-2018 | 0            | 0                | 0                      | 164            | 21                 | 6                    | 9                   | 200                      | 195                         | 5                        |
| 2018-2019 | 1            | 0                | 1                      | 112            | 25                 | 2                    | 5                   | 144                      | 132                         | 12                       |
| 2019-2020 | 0            | 2                | -2                     | 62             | 2                  | 3                    | 13                  | 80                       | 193                         | -113                     |
| 2020-2021 | 0            | 0                | 0                      | 83             | 0                  | 3                    | 7                   | 93                       | 120                         | -27                      |
| 2021-2022 | 2            | 1                | 1                      | 88             | 47                 | 5                    | 5                   | 145                      | 146                         | -1                       |
| Average   | 1            | 1                | 0                      | 102            | 19                 | 4                    | 8                   | 132                      | 157                         | -25                      |